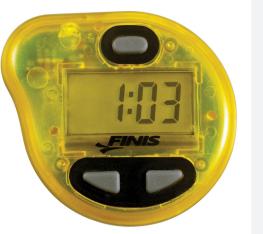

## TEMPO TRAINER PRO | UNDERWATER METRONOME

Designed to keep athletes on pace by providing an audible tempo beep.

2

ADJUSTABLE TEMPO Tempo adjustable by 1/100th of a second

AUDIBLE BEEP Loud enough to hear in and out of the water

**PERFECT FOR PACING** Consistent stroke tempo eliminates lulls in races and workouts

MULTIPLE SPORTS Applicable for swimming, biking, running and more

1

## **PRODUCT DESCRIPTION**

The small, waterproof device easily secures beneath a swim cap and transmits an audible tempo beep. Three different modes allow for customizable pace training, adjustable by 1/100th of a second. Includes a clip for dryland exercise.