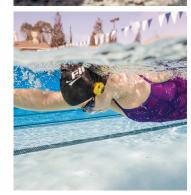

**PERFECT FOR PACING** Consistent stroke tempo eliminates lulls in races and workouts

MULTIPLE SPORTS Applicable for swimming, biking, running and more

1

## **PRODUCT DESCRIPTION**

The small, waterproof device easily secures beneath a swim cap and transmits an audible tempo beep. Three different modes allow for customizable pace training, adjustable by 1/100th of a second. Includes a clip for dryland exercise.