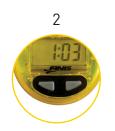

## TEMPO TRAINER PRO | UNDERWATER METRONOME

Designed to keep athletes on pace by providing an audible tempo beep.

2

ADJUSTABLE TEMPO Tempo adjustable by 1/100th of a second

AUDIBLE BEEP Loud enough to hear in and out of the water

## **PRODUCT DESCRIPTION**

The small, waterproof device easily secures beneath a swim cap and transmits an audible tempo beep. Three different modes allow for customizable pace training, adjustable by 1/100th of a second. Includes a clip for dryland exercise.