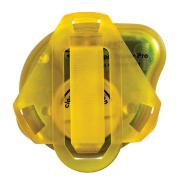

## **TEMPO TRAINER PRO REPLACEMENT CLIP** 1.05.016

- ATTACHES TO GOGGLE STRAP Secures Tempo Trainer Pro to goggles when not wearing a swim cap.
- GREAT FOR ALL WORKOUTS Replacement clip is most often used for applications out of the pool; Clip to hat or collar for kaidence training while running or biking.