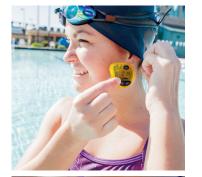

## **PRODUCT DESCRIPTION**

The small, waterproof device easily secures beneath a swim cap and transmits an audible tempo beep. Three different modes allow for customizable pace training, adjustable by 1/100th of a second. Includes a clip for dryland exercise.

DESIGNED IN CALIFORNIA