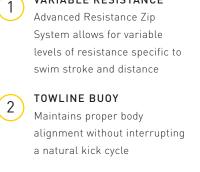

## DRAG+FLY™ | ADJUSTABLE SWIM CHUTE

Designed to maximize the power of resistance training for every fitness goal.

#1.05.103

VARIABLE RESISTANCE

3 ADJUSTABLE BELT Wide belt evenly distributes pressure for optimal comfort; one size fits all