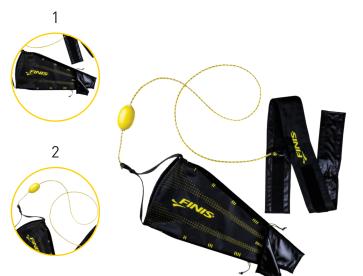

## DRAG+FLY™ | ADJUSTABLE SWIM CHUTE

Designed to maximize the power of resistance training for every fitness goal.

#1.05.103

VARIABLE RESISTANCE

3 ADJUSTABLE BELT Wide belt evenly distributes pressure for optimal comfort; one size fits all

## BUILD STRENGTH AND POWER

Increased intensity places more demand on key muscle groups and builds aerobic endurance

## BOOST SPEED

When resistance is removed, speed and stroke rate can be increased

GLOBALLY LICENSED & PATENTED US: 9,050,489 B2 AUS: 2012229876