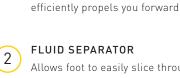

# #2.35.004

**TECHNIQUE CHANNELS** 

Controls the flex of the fin, and

Allows foot to easily slice through water while reducing fatigue on the down kick and quads

3 CLOSED HEEL DESIGN Creates a soft and secure fit and inhibits hyperflexion