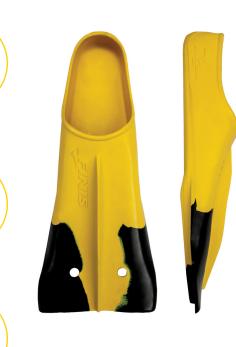

# #2.35.004

**TECHNIQUE CHANNELS** 

Controls the flex of the fin, and

Allows foot to easily slice through water while reducing fatigue on the down kick and quads

3 CLOSED HEEL DESIGN Creates a soft and secure fit and inhibits hyperflexion

#### FLEX BOX

1

Catches water on the up kick, targeting and strengthening hamstrings and glutes

ANKLE FLEXIBILITY Increases flexibility and range of motion for a more efficient kick

1

### **PRODUCT DESCRIPTION**

The comfort of natural rubber creates a secure fit and inhibits hyperflexion. The fluid separator on top of the fin helps reduce fatigue. The flex box on the bottom of fin catches water on the up-kick to build muscle. An ideal training fin for drill progression.