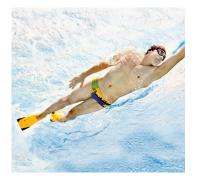

## Z2 GOLD ZOOMERS® | SHORT BLADE SWIM FINS

### Designed as durable, short-blade training fins.