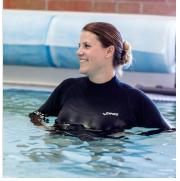

## THERMAL SHIRT | THERMAL TRAINING SHIRT

SWIMWEAR

THERMAL PROPERTIES Nobel Prize-winning Polyolefin fibers trap body heat

**CONFORMS TO THE BODY** Allows for a full range of motion with all four swim strokes

## **PRODUCT DESCRIPTION**

Made of a unique BiPoly fabric and provides warmth by trapping body heat. Made from a strong, yet lightweight material that conforms to the upper body without restricting range of motion. Offers UVA, UVB and anti-bacterial protection.