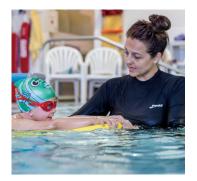

## THERMAL SHIRT | THERMAL TRAINING SHIRT

SWIMWEAR

THERMAL PROPERTIES Nobel Prize-winning Polyolefin fibers trap body heat

**CONFORMS TO THE BODY** Allows for a full range of motion with all four swim strokes

## **PRODUCT DESCRIPTION**

Made of a unique BiPoly fabric and provides warmth by trapping body heat. Made from a strong, yet lightweight material that conforms to the upper body without restricting range of motion. Offers UVA, UVB and anti-bacterial protection.