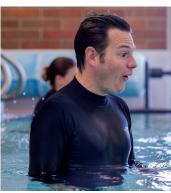

INCREASE ENDURANCE Added resistance builds strength in the water

RECREATE RACE SPEED Simulates race speeds when the drag of the shirt is removed

DURABLE BIPOLY MATERIAL

COMPOSITION 85% Polyester, 15% Elastan

## **PRODUCT DESCRIPTION**

Made of a unique BiPoly fabric and provides warmth by trapping body heat. Made from a strong, yet lightweight material that conforms to the upper body without restricting range of motion. Offers UVA, UVB and anti-bacterial protection.