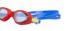

Floating material

Designed for swimmers ages 4-12

Bright colors and fun prints allow you to show off vour inner mermaid

Durable polycarbonate lenses offer UV protection and anti-fog

Designed for swimmers ages 4-10

Polycarbonate lenses

Adjustable side clips

security and comfort

Silicone split strap provides

STYLE: 3.45.096

SCALES [327]

STYLE: 3.45.081

BEACH [137]

BLUE SHARK [132]

STYLE: 3.45.093

FLAMINGO CLEAR (215) WATERMELON MIRROR (354)

SCALES TINT (327)

SHELL TINT (331)

LEMON CLEAR (361)

CRAB TINT (366)

TREASURE MIRROR (336)