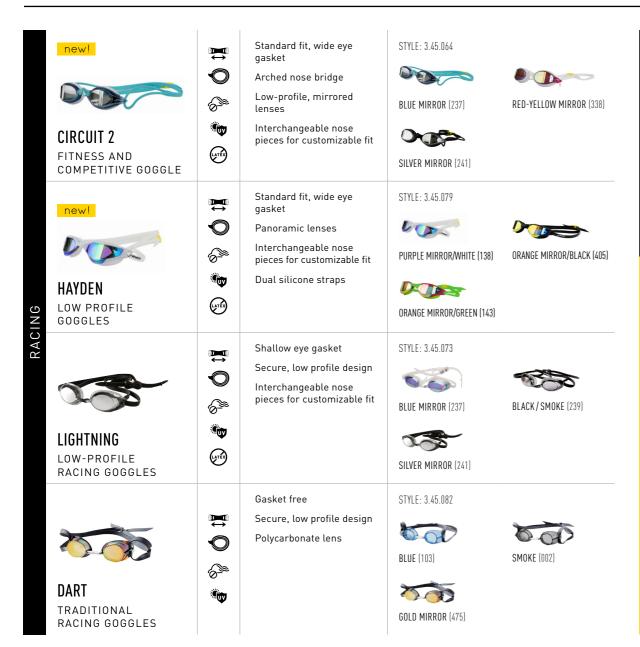

## **GOGGLE COMPARISON GUIDE**













**CUSTOM FIT** 













LATEX FREE



## **GOGGLE COMPARISON GUIDE**













0

<u>6</u>≥

0

8

0

8

<u>6</u>≥





Floating material

Designed for swimmers ages 4-12

Bright colors and fun prints allow you to show off vour inner mermaid

Durable polycarbonate lenses offer UV protection and anti-fog

Designed for swimmers ages 4-10

Polycarbonate lenses

Adjustable side clips

security and comfort

Silicone split strap provides

STYLE: 3.45.096



SCALES [327]



STYLE: 3.45.081

BEACH [137]



BLUE SHARK [132]





STYLE: 3.45.093



FLAMINGO CLEAR (215) WATERMELON MIRROR (354)



SCALES TINT (327)

SHELL TINT (331)



LEMON CLEAR (361)



CRAB TINT (366)



TREASURE MIRROR (336)



FISH TINT (373)





















LATEX FREE



## **GOGGLE COMPARISON GUIDE**