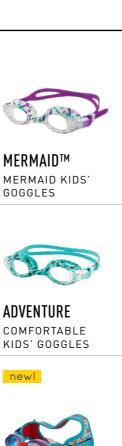

Floating material

Designed for swimmers ages 4-12

Bright colors and fun prints allow you to show off vour inner mermaid

Durable polycarbonate lenses offer UV protection and anti-fog

Designed for swimmers ages 4-10

Polycarbonate lenses

Adjustable side clips

security and comfort

Silicone split strap provides

STYLE: 3.45.096

SCALES [327]

STYLE: 3.45.081

BEACH [137]

BLUE SHARK [132]

STYLE: 3.45.093

FLAMINGO CLEAR (215) WATERMELON MIRROR (354)

SCALES TINT (327)

SHELL TINT (331)

LEMON CLEAR (361)

CRAB TINT (366)

TREASURE MIRROR (336)

FISH TINT (373)

LATEX FREE