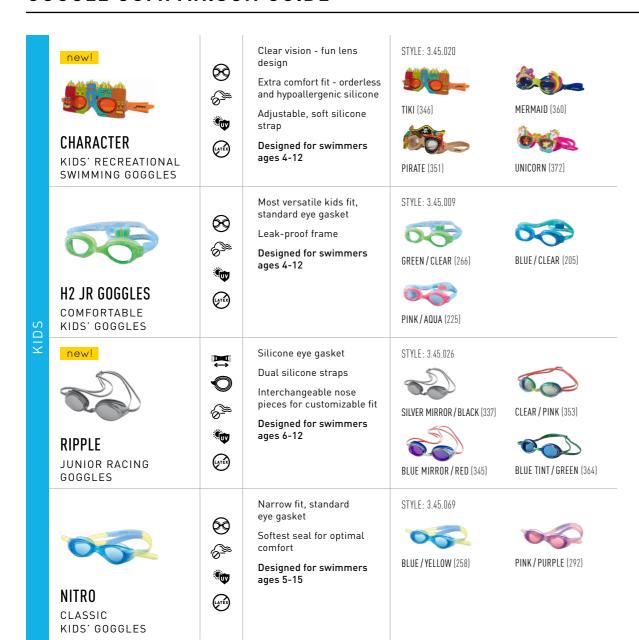

## **GOGGLE COMPARISON GUIDE**

**CUSTOM FIT** 

LATEX FREE

## **GOGGLE COMPARISON GUIDE**

0

<u>6</u>≥

0

8

0

8

<u>6</u>≥

Floating material

Designed for swimmers ages 4-12

Bright colors and fun prints allow you to show off vour inner mermaid

Durable polycarbonate lenses offer UV protection and anti-fog

Designed for swimmers ages 4-10

Polycarbonate lenses

Adjustable side clips

security and comfort

Silicone split strap provides

STYLE: 3.45.096

SCALES [327]

STYLE: 3.45.081

BEACH [137]

BLUE SHARK [132]

STYLE: 3.45.093

FLAMINGO CLEAR (215) WATERMELON MIRROR (354)

SCALES TINT (327)

SHELL TINT (331)

LEMON CLEAR (361)

CRAB TINT (366)

TREASURE MIRROR (336)

FISH TINT (373)

LATEX FREE

## **GOGGLE COMPARISON GUIDE**

new!

BETTA COMFORTABLE YOUTH GOGGLE

**6**≥€

•

Split silicone strap distributes pressure evenly around head

Silicone eye gaskets soft and watertight fit

Side clips make it simple to adjust

One piece frame

Designed for swimmers ages 5-15

STYLE: 3.45.015

BLUE / RED (201)

PINK / PINK (293)

BLUE / BLUE (265)

LATEX FREE