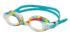

Floating material

Designed for swimmers ages 4-12

Bright colors and fun prints allow you to show off vour inner mermaid

Durable polycarbonate lenses offer UV protection and anti-fog

Designed for swimmers ages 4-10

Polycarbonate lenses

Adjustable side clips

security and comfort

Silicone split strap provides

STYLE: 3.45.096

SCALES [327]

STYLE: 3.45.081

BEACH [137]