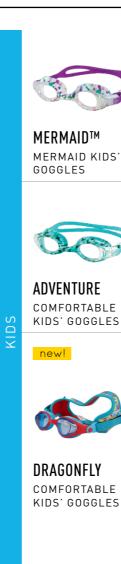

Floating material

Designed for swimmers ages 4-12

Bright colors and fun prints allow you to show off vour inner mermaid

Durable polycarbonate lenses offer UV protection and anti-fog

Designed for swimmers ages 4-10

Polycarbonate lenses

Adjustable side clips

security and comfort

Silicone split strap provides

STYLE: 3.45.096

SCALES [327]

STYLE: 3.45.081

BEACH [137]

BLUE SHARK [132]

STYLE: 3.45.093

FLAMINGO CLEAR (215) WATERMELON MIRROR (354)

SCALES TINT (327)

SHELL TINT (331)

LEMON CLEAR (361)

CRAB TINT (366)

TREASURE MIRROR (336)

FISH TINT (373)

LATEX FREE