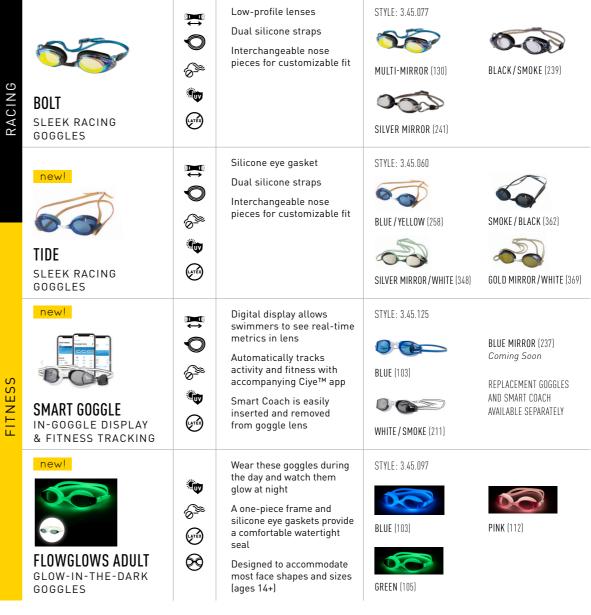

## **GOGGLE COMPARISON GUIDE**













**CUSTOM FIT** 













LATEX FREE



## **GOGGLE COMPARISON GUIDE**













0

<u>6</u>≥

0

8

0

8

<u>6</u>≥





Floating material

Designed for swimmers ages 4-12

Bright colors and fun prints allow you to show off vour inner mermaid

Durable polycarbonate lenses offer UV protection and anti-fog

Designed for swimmers ages 4-10

Polycarbonate lenses

Adjustable side clips

security and comfort

Silicone split strap provides

STYLE: 3.45.096



SCALES [327]



STYLE: 3.45.081

BEACH [137]



BLUE SHARK [132]





STYLE: 3.45.093



FLAMINGO CLEAR (215) WATERMELON MIRROR (354)



SCALES TINT (327)

SHELL TINT (331)



LEMON CLEAR (361)



CRAB TINT (366)



TREASURE MIRROR (336)



FISH TINT (373)





















LATEX FREE



## **GOGGLE COMPARISON GUIDE**